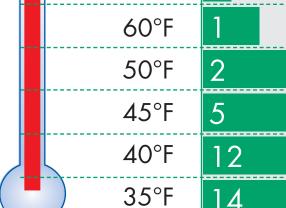

## Don't lose your cool - Maintain the Chain!

Get the full shelf-life from your G.O. Fresh pre-cut fruits and vegetables by maintaining proper temperature and cooler placement.

- Store pre-cut fruits and vegetables in their original shipping cartons
- Rotate cooler inventory using FIFO
- Store pre-cut produce between 34°- 36° F, without fluctuation